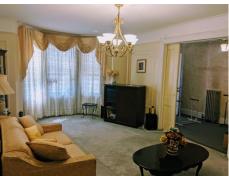

Enter the Owner's Duplex via the garden level and walk thru large pocket doors into a sunny Living room, Dining area, rear kitchen and 3/4 bath. Rear pantry area leads outside to a covered porch and huge concrete yard that can easily park 3 cars via a community driveway.