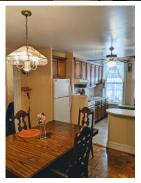

Enter the Owner's Duplex via the garden level and walk thru large pocket doors into a sunny Living room, Dining area, rear kitchen and 3/4 bath. Rear pantry area leads outside to a covered porch and huge concrete yard that can easily park 3 cars via a community driveway.