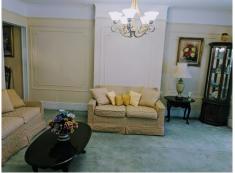

Enter the Owner's Duplex via the garden level and walk thru large pocket doors into a sunny Living room, Dining area, rear kitchen and 3/4 bath. Rear pantry area leads outside to a covered porch and huge concrete yard that can easily park 3 cars via a community driveway.

At the top of the first floor stairway is an archway that leads to 2 bedrooms and a large bathroom. The bedrooms connect via pocket doors as does the master bedroom and the hallway. The large master bedroom has a floor to ceiling custom built-in closet.