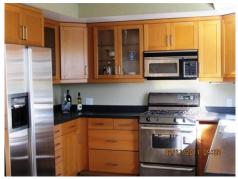

## \$ 2,300

Great Family Home with Tons of Upgrades. Updated Kitchen boasts Stainless Steel Appliances, Brand New Cabinetry and Stone Flooring. Gorgeous Hardwood Floors Throughout, Cozy Fireplace in Living Room, Recessed Lighting, High Wood Beamed Ceilings, Huge Balcony Off Living Room and Private Rear Yard with Oak Trees and Built In BBQ. One Bedroom Converted to Wine Room/Bar. Garage now is usable Sound Proof Music Room. This is a must see!