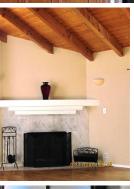

## \$ 2,300

Great Family Home with Tons of Upgrades. Updated Kitchen boasts Stainless Steel Appliances, Brand New Cabinetry and Stone Flooring. Gorgeous Hardwood Floors Throughout, Cozy Fireplace in Living Room, Recessed Lighting, High Wood Beamed Ceilings, Huge Balcony Off Living Room and Private Rear Yard with Oak Trees and Built In BBQ. One Bedroom Converted to Wine Room/Bar. Garage now is usable Sound Proof Music Room. This is a must see!