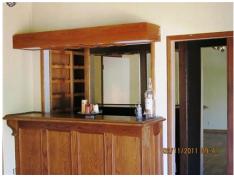

## \$ 2,300

Great Family Home with Tons of Upgrades. Updated Kitchen boasts Stainless Steel Appliances, Brand New Cabinetry and Stone Flooring. Gorgeous Hardwood Floors Throughout, Cozy Fireplace in Living Room, Recessed Lighting, High Wood Beamed Ceilings, Huge Balcony Off Living Room and Private Rear Yard with Oak Trees and Built In BBQ. One Bedroom Converted to Wine Room/Bar. Garage now is usable Sound Proof Music Room. This is a must see!