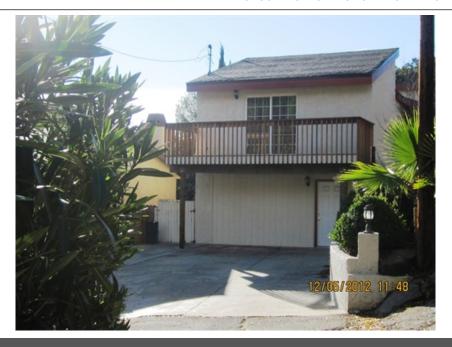

## 23586 Ehlers Dr, Chatsworth, CA 91311

» Deposit: 4600

» Beds: 3 | Baths: 2 Full

» Single Family | 1,843 ft<sup>2</sup> | Lot: 6,954 ft<sup>2</sup>

» Stainless Steel Appliances

» Upgraded Kitchen

» More Info: 23586EhlersDr.lsForSale.com

## \$ 2,300

Great Family Home with Tons of Upgrades. Updated Kitchen boasts Stainless Steel Appliances, Brand New Cabinetry and Stone Flooring. Gorgeous Hardwood Floors Throughout, Cozy Fireplace in Living Room, Recessed Lighting, High Wood Beamed Ceilings, Huge Balcony Off Living Room and Private Rear Yard with Oak Trees and Built In BBQ. One Bedroom Converted to Wine Room/Bar. Garage now is usable Sound Proof Music Room. This is a must see!