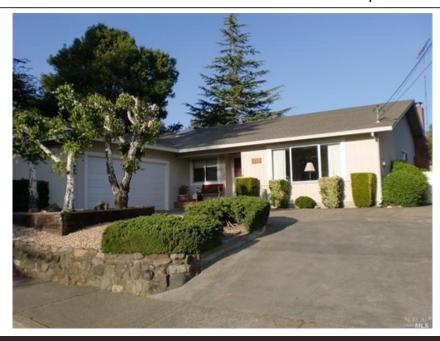

## **Custom Sebastopol Home!**

## 1041 Mcfarlane Ave, Sebastopol, CA 95472

» Beds: 3 | Baths: 2 Full

» MLS #: 21308587

» Single Family |  $1,924 \text{ ft}^2$  | Lot:  $9,971 \text{ ft}^2$ 

» Light and bright

» Three bed/two bath

» More Info: 1041Mcfarlane.Listing.Site

## \$ 510,000

Light and bright custom Sebastopol home located on just under a 10,000 sq. ft. lot, with three bedrooms and two full bath. Home features skylights in hall and kitchen, hardwood floors and tile in the guest bath. Newer garage door and the roof is 8 to 10 years old. Large area for RV parking. Entertainers delight in the backyard patio area with outdoor kitchen and covered patio. Close to downtown. Original owner/builder!