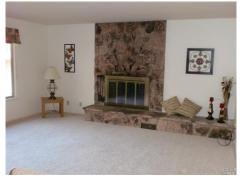

## \$ 510,000

Light and bright custom Sebastopol home located on just under a 10,000 sq. ft. lot, with three bedrooms and two full bath. Home features skylights in hall and kitchen, hardwood floors and tile in the guest bath. Newer garage door and the roof is 8 to 10 years old. Large area for RV parking. Entertainers delight in the backyard patio area with outdoor kitchen and covered patio. Close to downtown. Original owner/builder!