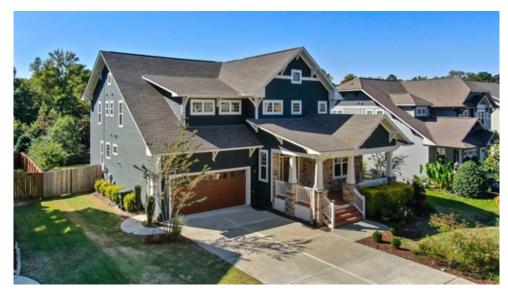

## 3537 Kirkridge St, Santa Rosa, CA 95403

- » Beds: 2 | Baths: 1 Full, 1 Three-Quarter » MLS #: 6776555
- » Single Family | 1,376 ft<sup>2</sup> | Lot: 8,670 ft<sup>2</sup>
- » Amazing Views of the Valley
- » Huge Back Yard Professionally landscaped with pool
- » More Info: 2210CummingsDr.lsForSale.com

Remarkable new home with custom finishing details on a beautiful parcel with golf course park frontage along the prestigious area of Powder Horn Road. Spacious, deep parcel and privacy tree line afford protection from stray golf balls. Great opportunity to own an affordable, custom-styled home! Remarkable new home with custom finishing details on a beautiful parcel with golf course park frontage along the prestigious area of Powder Horn Road. Spacious, deep parcel and privacy tree line afford protection from stray golf balls. Great opportunity to own an affordable, custom-styled home!