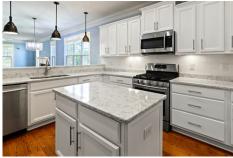

## 3537 Kirkridge St, Santa Rosa, CA 95403

- » Beds: 2 | Baths: 1 Full, 1 Three-Quarter » MLS #: 6776555
- » Single Family | 1,376 ft<sup>2</sup> | Lot: 8,670 ft<sup>2</sup>
- » Amazing Views of the Valley
- » Huge Back Yard Professionally landscaped with pool
- » More Info: 2210CummingsDr.lsForSale.com

Remarkable new home with custom finishing details on a beautiful parcel with golf course park frontage along the prestigious area of Powder Horn Road. Spacious, deep parcel and privacy tree line afford protection from stray golf balls. Great opportunity to own an affordable, custom-styled home! Remarkable new home with custom finishing details on a beautiful parcel with golf course park frontage along the prestigious area of Powder Horn Road. Spacious, deep parcel and privacy tree line afford protection from stray golf balls. Great opportunity to own an affordable, custom-styled home!