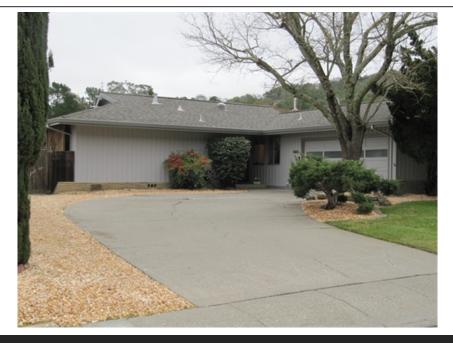

## 1065 Calle Paseo, Novato, CA 95476

» Beds: 4 | Baths: 2 Full

» MLS #: 21403177

» Single Family | 1,506 ft<sup>2</sup>

» Contemporary Ranch Style home in Loma Verde, built in 1962.

» 4 bedroom, 2 bath, 1506 sq ft

## \$ 635,000

Contemporary Ranch Style home in desirable Loma Verde. 4 bedroom, 2 bath, 1506 sq ft, built in 1962. Beautiful in-ground salt water pool with locking cover, RV parking. Hiking trails nearby and an easy commute to SF. Well maintained, but just needs a little cosmetic remodeling to make it your own!