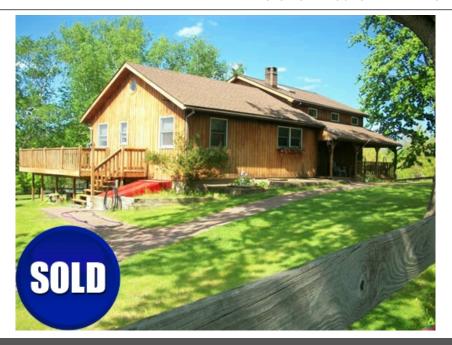

## 27 Acre Farmhouse! NEW PRICE!!!

## 333 Woodcock Mountain Road, Salisbury Mills, NY 12577

- » Beds: 3 | Baths: 2 Full
- » MLS #: 4719775
- » Farm/Ranch | 1,830 ft<sup>2</sup>
- » Farmhouse on 27 Acres!
- » Washingtonville Schools
- » More Info: 333WoodcockMountainRoad.lsForSale.com

## DEAL FELL BACK ON MARKET!

PACKAGE DEAL!(2) Parcels totaling 27 ACRES in Agricultural District! Country living with your horses, cows, goats, chickens & crops! Scenic views this working farm can be yours! Complex has barn, outbuilding, fencing, water, 5 paddocks, trails & hay fields. Soil Testing done grow ORGANIC! Just 45 minutes to NYC & minutes to Metro-North Trail Station. Cedar sided Farmhouse with front porch & huge wrap around deck has been totally renovated in 1988. Foyer has slate tile, high ceilings & sky light! Home features formal dining room to large deck, and a big country kitchen with breakfast bar. Master on main floor with private bath and a walk-in closet for all your cowboy boots! Spacious Great room with bay window, home office and potential for fireplace or gas/wood stove. Two additional large bedrooms, full bath, laundry, storage, walk-out heated basement & more! Roof, furnace, and septic tank all replaced 10 years ago. Barn has 10 stalls, hay storage, feed room for whatever you plan. Horse lovers 5 area parks to trail ride and new 4H Show Complex!Grow your