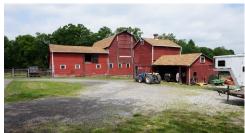

## DEAL FELL BACK ON MARKET!

PACKAGE DEAL!(2) Parcels totaling 27 ACRES in Agricultural District! Country living with your horses, cows, goats, chickens & crops! Scenic views this working farm can be yours! Complex has barn, outbuilding, fencing, water, 5 paddocks, trails & hay fields. Soil Testing done grow ORGANIC! Just 45 minutes to NYC & minutes to Metro-North Trail Station. Cedar sided Farmhouse with front porch & huge wrap around deck has been totally renovated in 1988. Foyer has slate tile, high ceilings & sky light! Home features formal dining room to large deck, and a big country kitchen with breakfast bar. Master on main floor with private bath and a walk-in closet for all your cowboy boots! Spacious Great room with bay window, home office and potential for fireplace or gas/wood stove. Two additional large bedrooms, full bath, laundry, storage, walk-out heated basement & more! Roof, furnace, and septic tank all replaced 10 years ago. Barn has 10 stalls, hay storage, feed room for whatever you plan. Horse lovers 5 area parks to trail ride and new 4H Show Complex!Grow your