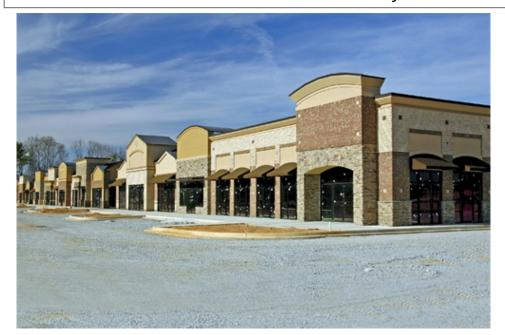

## 123CommercialAve, Santa Rosa, CA 95404

- » MLS #: 123456
- » Shopping Center | 24,850 ft<sup>2</sup>
- » Cap Rate 5.5
- » Great Retail Location
- » Loads of Foot Traffic
- » More Info: 123CommercialAve.IsForSale.com

## Call For Price

Properties Online is pleased to offer for sale this high-quality, single-tenant, leased investment. The property is newer construction and offers a unique opportunity for an investor to acquire a well-located, investment-grade, credit-tenant asset in a the desirable Alexander Valley of the Sonoma County Wine Region.