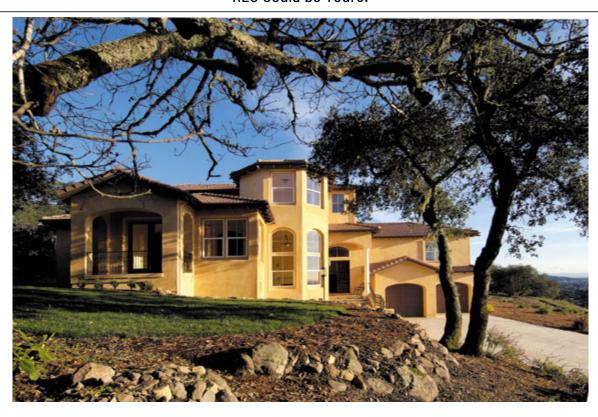

## 1057 College Ave, Santa Rosa, CA 95404

» Beds: 6 | Baths: 4 Full, 1 Half

» MLS #: 201122353

» Single Family |  $3,670 \text{ ft}^2$  | Lot:  $8,750 \text{ ft}^2$ 

» Beautiful Fountial Grove Location

» Huge Grand Entry

» More Info: CollegeAve.IsForSale.com

Remarkable new home with custom finishing details on a beautiful parcel with golf course park frontage along the prestigious area of Powder Horn Road. Spacious, deep parcel and privacy tree line afford protection from stray golf balls. Great opportunity to own an affordable, custom-styled home! Remarkable new home with custom finishing details on a beautiful parcel with golf course park frontage along the prestigious area of Powder Horn Road. Spacious, deep parcel and privacy tree line afford protection from stray golf balls. Great opportunity to own an affordable, custom-styled home!