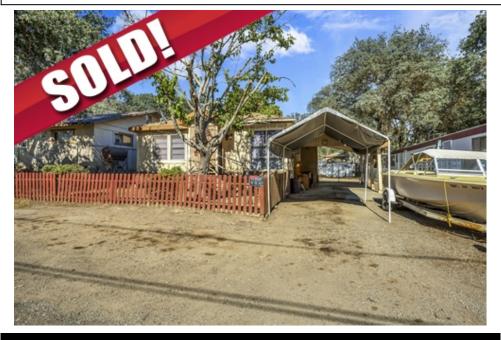

## 4100 Spruce Avenue, Clearlake, CA 95422

- Beds: 2 | Baths: 1 Full
- MLS #: LC22153573
- Single Family |  $858 \text{ ft}^2$  | Lot: 4,689 ft<sup>2</sup>
- This home has such great potential and needs new owners to make it shine again!
- » 2 Beds, 1 Full Bath, Interior Laundry, Light and Bright Kitchen!
- More Info: 4100SpruceAvenue.com

Jen Mullin Realtor (707) 355-3661 (Cell) jenmullinrealtor@gmail.com http://www.jenmullin.com

POTENTIAL PLUS in CLEARLAKE, CA! This affordable, charming home is looking for its next owner to give it some TLC and make it shine once again! 2 bedrooms, 1 full bathroom and approximately 858 square feet of living space. This home is situated on a level lot with a large, fenced back yard that includes a detached shed. There is plenty of parking space in the level, covered driveway! Nice cozy living room off the covered, exterior entrance. Spacious dining room just off the living room complete with a large utility closet that includes a washer and dryer. Old style country kitchen with tile counters, lots of cabinet space and exterior access. The fenced front yard is ready for your landscaping touches! This home is close to everything ~ Schools, shopping, dining, medical offices, public lake access at Clear Lake and more! This property would make a great investment for someone looking to fix up and move in or possibly rent it out!