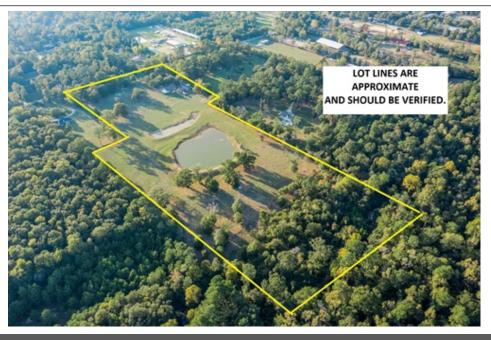

## 13561 Kidd Rd., Conroe, TX 77302

- » Beds: 3 | Baths: 2 Full
- » MLS #: 44850210
- » Single Family | 1,928 ft<sup>2</sup>
- » 3 bedroom home on 5-acres plus 20-acres are ag-exempt
- » Two ponds and creek in the wooded area
- » More Info: 13561KiddRd.com

RLasson

Ray Larson The Ray Larson Real Estate Group (713) 899-9255 (Mobile) (713) 899-9255 (Text) ray@raylarson.net https://www.raylarson.net

Twenty-five acre farm features a remodeled farmhouse on 5 acres and 20 acres ag-exempt farmland with two ponds and a creek in the back wooded area. You'll enjoy the privacy and quiet of this rare opportunity to have a country home close to all of the amenities of The Woodlands and area.