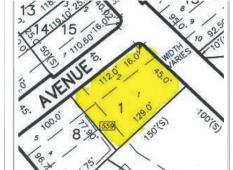

Corner of South End & Bray, Middletown - \$69,000 - BLOCK 169 LOT 1) - Conforming lot in a super convenient area - near commuting, the beach & ferry. This is irregular with 61 feet on Bray, 129 and 112 along the sides and 77.9 across the rear. The town requires 6000sf for a corner lot and this is 8360ef. This is part of an Estate and we have no additional information or Survey