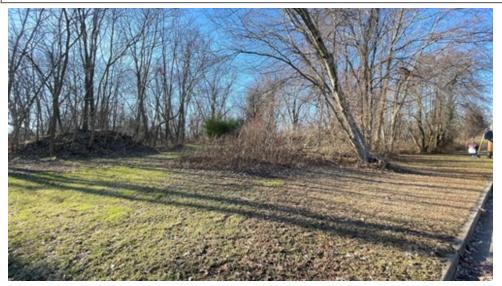

## BERKSHIRE **HATHAWAY** HOMESERVICES

FOX & ROACH, **REALTORS®** 

Berkshire Hathaway HomeServices Fox & Roach 1101 3rd Ave Spring Lake, NJ 07762 (732) 449-0671

Clinton Street, North Middletown - \$99,000 - (BLOCK 122 LOT 6) - Oversized 1.2-acre property in a convenient section of North Middletown. Close to Henry Hudson Trail Park and Pews Creek. Irregular lot dimensions are 267 ft across the front, 124ft and 100ft on each side, and 194ft across the rear. At first glance, this one may appear to have sub-division possibilities; but you must solve the Hurricane Preparation Easement which cuts diagonally across the property. This lot is in a FEMA AE Zone in an area of mostly single-family homes. It is part of an Estate, so we do not have a Survey.