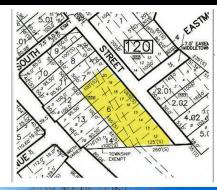

## BERKSHIRE **HATHAWAY** HOMESERVICES

FOX & ROACH, **REALTORS®** 

Berkshire Hathaway HomeServices Fox & Roach 1101 3rd Ave Spring Lake, NJ 07762 (732) 449-0671

Clinton Street, North Middletown - \$99,000 - (BLOCK 122 LOT 6) - Oversized 1.2-acre property in a convenient section of North Middletown. Close to Henry Hudson Trail Park and Pews Creek. Irregular lot dimensions are 267 ft across the front, 124ft and 100ft on each side, and 194ft across the rear. At first glance, this one may appear to have sub-division possibilities; but you must solve the Hurricane Preparation Easement which cuts diagonally across the property. This lot is in a FEMA AE Zone in an area of mostly single-family homes. It is part of an Estate, so we do not have a Survey.