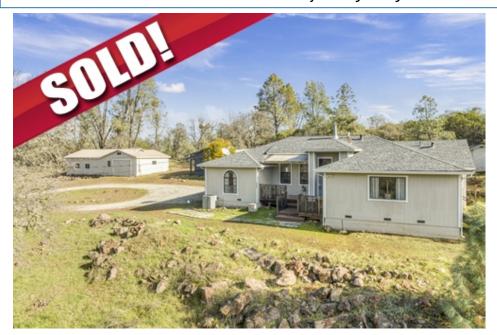

## Private Country Living! Large Home on 10 Acres!

## 14506 Spruce Grove Road, Lower Lake, CA 95467

Beds: 3 | Baths: 2 Full, 1 Half

MLS #: LC24029203

Single Family | 2,360 ft<sup>2</sup> | Lot: 10 acres

- 10 Acres with Large Home, Detached Garage and Outbuildings
- Home Features: Living and Large Family / Bonus Room, Two Dining Areas, Large Primary Suite and More!
- More Info: 14506SpruceGroveRoad.com

## \$ 549,900

Private Country Property in Lower Lake, CA! This 10 acre parcel includes a beautiful 2360 square foot home featuring 3 bedrooms, 2.5 bathrooms, detached garage and outbuildings. The home has been well maintained and is move in ready! Laminate and tile flooring throughout. Main living area plus large bonus/family room with exterior access to entertain your guests! Light and bright kitchen with island with propane range, abundant storage and pantry. Dine in the kitchen area or the formal dining room! Spacious primary suite with exterior access and en suite bath complete with dual vanity and separate tub and shower. Cozy up on the front deck and enjoy the Lake County summer nights! The detached garage has additional space that is ready for your imagination! Use for storage or turn it into your man-cave/she-shed or game room! This property is secluded and feels very private. Lots of potential for gardening and landscaping. This property is ideal for livestock and horses. Plenty of space to add chicken coops, horse pens, etc. Located a short distance to Hidden Valley Lake and Downtown Lower Lake you are not far from shopping, restaurants, schools and award winning wineries. If you