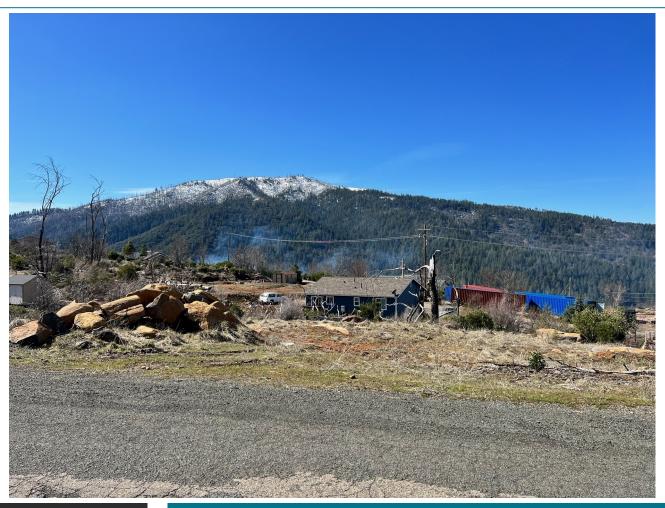

## 123 Summit Blvd., Acme, CA 95404

- » Land | Lot: 10,910 ft<sup>2</sup>
- » Level to Gentle Sloping Terrain
- » Septic System in Place Recent Inspection from 2022 on File
- » Previous Manufactured Home on Site burned in Valley Fire
- » Come and Build your Dream Home Incredible Cobb Mountain Views!
- » More Info: 15417SummitBlvd.Is4Rent.com

affordable parcel to build, look no further!

Vacant Land For Sale! This Cobb Mountain, CA parcel is available and ready for you to build your home! Enjoy the incredible views of Cobb Mountain in the background. Property is level with the street and has a gentle slope. Existing septic on site and was inspected in 2022. Water is connected and electricity is available in the area. Previous home was lost in the 2015 Valley Fire. Great opportunity for development. Close proximity to school, golf, restaurants, church and shopping. Located in the Pine Summit neighborhood offers you the ability to join the Community Pool. Cobb Mountain, located in beautiful Lake County, is approximately 15 minutes to Downtown Middletown and just over an hour to Sonoma and Napa Counties. If you are searching for an