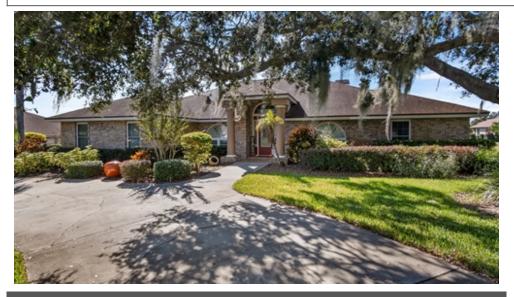

## 4 BEDROOM 3 BATH with 4 CAR GARAGE

## 11023 Country Hill, Clermont, FL 34711

- » Beds: 4 | Baths: 3 Full
- » MLS #: G5075903
- » Single Family | 2,911 ft<sup>2</sup> | Lot: 16,800 ft<sup>2</sup>
- » More Info: 11023CountryHill.com

Dawn Giachetti Realtor (352) 874-2100 (cell) (407) 233-1288 (e-fax) DawnGiachetti@gmail.com http://www.dawngiachetti.com/

## \$ 685,000

4 BEDROOM 3 BATH POOL home on an amazing lot with circular drive with a 2 car side entry garage and a front load double depth garage! Fantastic location in a community of custom homes, with a community boat ramp on Lake Crescent, part of the Clermont chain of lakes. The pool and fenced backyard are amazing! The gazebo alongside the beach entry pool is a perfect place to relax after a long day, or float in the pool with a cool drink. The floor plan is perfect. The large family room has the wood burning fireplace, but still has room for the large screen tv, and enough floor space for the sectional couch - opening to the kitchen means you stay connected! The kitchen has the breakfast bar, tons of granite counters, plenty of cabinets- some with glass fronts, stainless steel appliances and a large breakfast nook. The formal dining room and den/office both have custom plantation shutters at the front of the home to let in natural light, or keep the rooms private! Beautiful lighting fixtures throughout the home including the dining room and pendant lighting in the kitchen. The triple split floor plan means the 4th bedroom has its own bathroom toward the rear of the home - perfect for guests, bedrooms 2 and 3 share a full bathroom. The master suite has a welcoming design and color scheme, is very large with duel welk in cleases a large well perfect for a flat screen TV just over the built-in clease. Master between bes duel cinks a