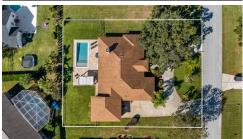

## \$ 685,000

4 BEDROOM 3 BATH POOL home on an amazing lot with circular drive with a 2 car side entry garage and a front load double depth garage! Fantastic location in a community of custom homes, with a community boat ramp on Lake Crescent, part of the Clermont chain of lakes. The pool and fenced backyard are amazing! The gazebo alongside the beach entry pool is a perfect place to relax after a long day, or float in the pool with a cool drink. The floor plan is perfect. The large family room has the wood burning fireplace, but still has room for the large screen tv, and enough floor space for the sectional couch - opening to the kitchen means you stay connected! The kitchen has the breakfast bar, tons of granite counters, plenty of cabinets- some with glass fronts, stainless steel appliances and a large breakfast nook. The formal dining room and den/office both have custom plantation shutters at the front of the home to let in natural light, or keep the rooms private! Beautiful lighting fixtures throughout the home including the dining room and pendant lighting in the kitchen. The triple split floor plan means the 4th bedroom has its own bathroom toward the rear of the home - perfect for guests, bedrooms 2 and 3 share a full bathroom. The master suite has a welcoming design and color scheme, is very large with duel welk in cleases a large well perfect for a flat screen TV just over the built-in clease. Master between bes duel cinks a