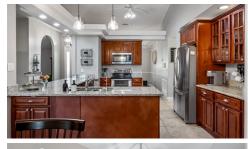

## \$ 685,000

4 BEDROOM 3 BATH POOL home on an amazing lot with circular drive with a 2 car side entry garage and a front load double depth garage! Fantastic location in a community of custom homes, with a community boat ramp on Lake Crescent, part of the Clermont chain of lakes. The pool and fenced backyard are amazing! The gazebo alongside the beach entry pool is a perfect place to relax after a long day, or float in the pool with a cool drink. The floor plan is perfect. The large family room has the wood burning fireplace, but still has room for the large screen tv, and enough floor space for the sectional couch - opening to the kitchen means you stay connected! The kitchen has the breakfast bar, tons of granite counters, plenty of cabinets- some with glass fronts, stainless steel appliances and a large breakfast nook. The formal dining room and den/office both have custom plantation shutters at the front of the home to let in natural light, or keep the rooms private! Beautiful lighting fixtures throughout the home including the dining room and pendant lighting in the kitchen. The triple split floor plan means the 4th bedroom has its own bathroom toward the rear of the home - perfect for guests, bedrooms 2 and 3 share a full bathroom. The master suite has a welcoming design and color scheme, is very large with duel welk in cleases a large well perfect for a flat screen TV just over the built-in clease. Master between bes duel cinks a