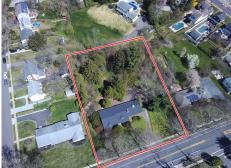

## 385 Park Avenue, Freehold, NJ 07728

» Beds: 3 | Baths: 2 Full, 1 Half

» MLS #: 22409932

» Land | 1,780 ft<sup>2</sup> | Lot: 46,801 ft<sup>2</sup> (1.07 acres)

» Existing Ranch Home is on Four Lots

» Various Possibilities to Create 3 Conforming Lots (or apply for variance)

## BERKSHIRE HATHAWAY

HOMESERVICES

FOX & ROACH, REALTORS®

Berkshire Hathaway HomeServices Fox & Roach 1101 3rd Ave Spring Lake, NJ 07762 (732) 449-0671

Development Opportunity near downtown and convenient to everything. Freehold has confirmed that this property contains 4 lots (Block 103/Lots 17, 28,28,29 and 16.01). This is not in a flood zone. R-5 Zone allows 50-foot width, 6000sf lot size, 40% total lot coverage. One plan might be to create three 65 x 240 lots on Park Ave. Another would be to use lots as they exist and create an entry to the rear lot by using the middle (Lot 29). (or maybe apply for variance to have three 50 foot and one 45-foot lots--all with frontage on Park Avenue). Consider the possibilities., check the attached documents, and bring your checkbook. Buyer to remove current structure, which is a single level Ranch with basement.