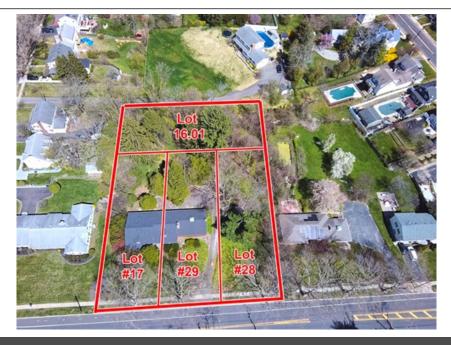

## Potential Sub-Division

## BERKSHIRE HATHAWAY

HOMESERVICES

FOX & ROACH, REALTORS®

Berkshire Hathaway HomeServices Fox & Roach 1101 3rd Ave Spring Lake, NJ 07762 (732) 449-0671

Development Opportunity near downtown and convenient to everything. Freehold has confirmed that this property contains 4 lots (Block 103/Lots 17, 28,28,29 and 16.01). This is not in a flood zone. R-5 Zone allows 50-foot width, 6000sf lot size, 40% total lot coverage. One plan might be to create three 65 x 240 lots on Park Ave. Another would be to use lots as they exist and create an entry to the rear lot by using the middle (Lot 29). (or maybe apply for variance to have three 50 foot and one 45-foot lots--all with frontage on Park Avenue). Consider the possibilities., check the attached documents, and bring your checkbook. Buyer to remove current structure, which is a single level Ranch with basement.