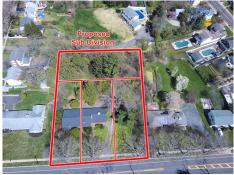

## Potential Sub-Division

## BERKSHIRE HATHAWAY

HOMESERVICES

FOX & ROACH, REALTORS®

Berkshire Hathaway HomeServices Fox & Roach 1101 3rd Ave Spring Lake, NJ 07762 (732) 449-0671

Development Opportunity near downtown and convenient to everything. Freehold has confirmed that this property contains 4 lots (Block 103/Lots 17, 28,28,29 and 16.01). This is not in a flood zone. R-5 Zone allows 50-foot width, 6000sf lot size, 40% total lot coverage. One plan might be to create three 65 x 240 lots on Park Ave. Another would be to use lots as they exist and create an entry to the rear lot by using the middle (Lot 29). (or maybe apply for variance to have three 50 foot and one 45-foot lots--all with frontage on Park Avenue). Consider the possibilities., check the attached documents, and bring your checkbook. Buyer to remove current structure, which is a single level Ranch with basement.