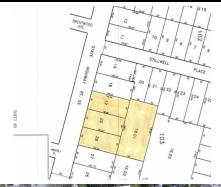

## BERKSHIRE HATHAWAY

HOMESERVICES

FOX & ROACH, REALTORS®

Berkshire Hathaway HomeServices Fox & Roach 1101 3rd Ave Spring Lake, NJ 07762 (732) 449-0671

Development Opportunity near downtown and convenient to everything. Freehold has confirmed that this property contains 4 lots (Block 103/Lots 17, 28,28,29 and 16.01). This is not in a flood zone. R-5 Zone allows 50-foot width, 6000sf lot size, 40% total lot coverage. One plan might be to create three 65 x 240 lots on Park Ave. Another would be to use lots as they exist and create an entry to the rear lot by using the middle (Lot 29). (or maybe apply for variance to have three 50 foot and one 45-foot lots--all with frontage on Park Avenue). Consider the possibilities., check the attached documents, and bring your checkbook. Buyer to remove current structure, which is a single level Ranch with basement.