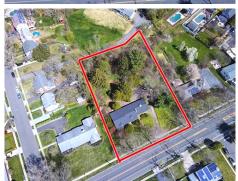

## Potential Sub-Division

## 385 Park Avenue, Freehold, NJ 07728

» Beds: 3 | Baths: 2 Full, 1 Half

» MLS #: 22409932

» Land | 1,780 ft<sup>2</sup> | Lot: 46,801 ft<sup>2</sup> (1.07 acres)

» Existing Ranch Home is on Four Lots

» Various Possibilities to Create 3 Conforming Lots (or apply for variance)

## BERKSHIRE HATHAWAY

HOMESERVICES

FOX & ROACH, REALTORS®

Berkshire Hathaway HomeServices Fox & Roach 1101 3rd Ave Spring Lake, NJ 07762 (732) 449-0671

Development Opportunity near downtown and convenient to everything. Freehold has confirmed that this property contains 4 lots (Block 103/Lots 17, 28,28,29 and 16.01). This is not in a flood zone. R-5 Zone allows 50-foot width, 6000sf lot size, 40% total lot coverage. One plan might be to create three 65 x 240 lots on Park Ave. Another would be to use lots as they exist and create an entry to the rear lot by using the middle (Lot 29). (or maybe apply for variance to have three 50 foot and one 45-foot lots--all with frontage on Park Avenue). Consider the possibilities., check the attached documents, and bring your checkbook. Buyer to remove current structure, which is a single level Ranch with basement.