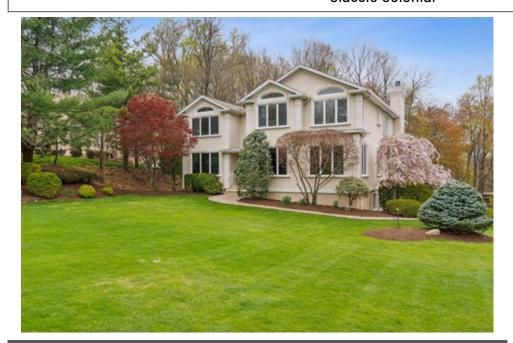

## Classic Colonial

## 1 Angela Court, North Caldwell, NJ 07006

- » Beds: 5 | Baths: 4 Full, 1 Half
- » MLS #: 3898512
- » Single Family | 4,712 ft<sup>2</sup> | Lot: 26,136 ft<sup>2</sup> (0.6 acres)
- » Cul-de-sac Location
- » Large Primary Ensuite
- » More Info: AngelaCourtClassic.com

## Prominent Properties

Sotheby's
INTERNATIONAL REALTY
Rampinelli Team
32 Valley Road
Montclair, NJ 07042

(973) 228-5525

North Caldwell Classic Colonial beautifully situated on a cul-de-sac. The double width driveway leads to the three car garage with Tesla electric charging unit. This spacious five bedroom home with four full baths and one guest powder room is awaiting your arrival. Follow the paver walkway and enter into the double door grand entrance foyer. The entire home was freshly painted in today's colors, has sparkling wood floors, large rooms, open spaces - and so much more! A gas fireplace is a focal point in the Great Room which is perfect for large gatherings.