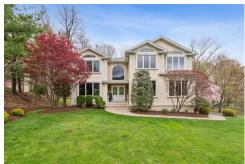

## Classic Colonial

## 1 Angela Court, North Caldwell, NJ 07006

- » Beds: 5 | Baths: 4 Full, 1 Half
- » MLS #: 3898512
- » Single Family | 4,712 ft<sup>2</sup> | Lot: 26,136 ft<sup>2</sup> (0.6 acres)
- » Cul-de-sac Location
- » Large Primary Ensuite
- » More Info: AngelaCourtClassic.com

## Prominent Properties

Sotheby's
INTERNATIONAL REALTY
Rampinelli Team
32 Valley Road
Montclair, NJ 07042

(973) 228-5525

North Caldwell Classic Colonial beautifully situated on a cul-de-sac. The double width driveway leads to the three car garage with Tesla electric charging unit. This spacious five bedroom home with four full baths and one guest powder room is awaiting your arrival. Follow the paver walkway and enter into the double door grand entrance foyer. The entire home was freshly painted in today's colors, has sparkling wood floors, large rooms, open spaces - and so much more! A gas fireplace is a focal point in the Great Room which is perfect for large gatherings.