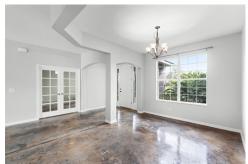

Inside, the spacious open-concept design is ideal for entertaining, featuring a chef's kitchen with 42-inch cabinets, granite countertops, and a