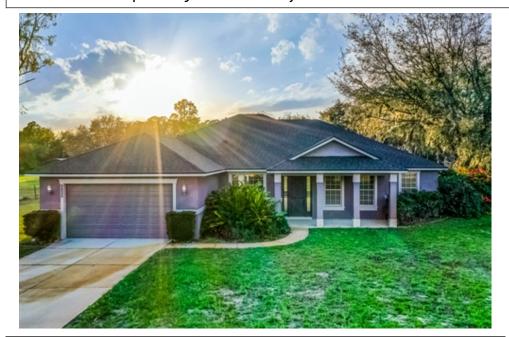

## Sprawling 5-Acre Country Estate with Custom Home & Endless Possibilities!

## 9825 Sandy Pines Road, Clermont, FL 34711

» Beds: 3 | Baths: 3 Full » MLS #: G5093336

» Single Family | 2,441 ft<sup>2</sup> | Lot: 3,411 ft<sup>2</sup>

- » Fully Fenced 5 Acres Ideal for horses, cattle, or creating your own private farmstead.
- » Expansive Entertaining Space Huge screened porch and dedicated party area for gatherings.
- » More Info: 9825SandyPinesRoad.com

\$750,000 | 3 Beds | 3 Baths | 2,441 Sq. Ft. | 5 Acres

Your Private Country Retreat Awaits!

Welcome to your dream country estate! Nestled on five fully fenced acres, this equestrian-friendly property is a rare find—offering privacy, space, and endless possibilities. Whether you envision a thriving homestead, a working farm, or simply a peaceful retreat, this property is primed for your vision.