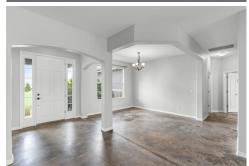

Inside, the spacious open-concept design is ideal for entertaining, featuring a chef's kitchen with 42-inch cabinets, granite countertops, and a