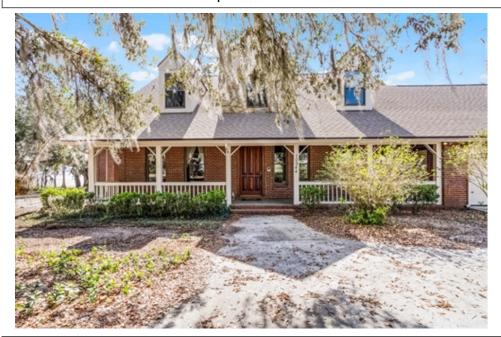

## Lakefront European Tudor Estate on 20± Acres - Private & Luxurious Retreat

## \$ 1,575,000

20+/- acres of lakefront property! Welcome to this absolutely stunning custom-built European Tudor-style home, on a sprawling 20+/-acre private estate along the serene shoreline of Lake Nellie. This exquisite residence blends timeless craftsmanship with modern luxury, offering the best of both worlds, secluded country living with convenience of being just a short drive from the city. As you approach the property, you are greeted by a gated entrance along a private road lined with majestic oak and pine trees, offering seclusion and natural beauty. The home's striking brick and stone exterior exudes classic elegance, complemented by high-end Anderson windows throughout. The first floor features soaring 10-foot ceilings, a grand masonry fireplace and stunning oak floors that flow seamlessly throughout the home. The living room, office, and foyer all showcase beautiful wood beams and intricate wood trim, adding warmth and character to every room. The office is a highlight, complete with custom cabinetry, ideal for those who work from home or desire a quiet space for study. The chef's kitchen is a dream come true with custom cherrywood cabinets, pullout shelves,