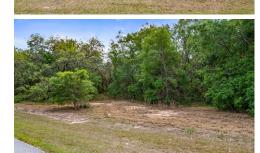

### 8.38 ACRES all high and dry on a paved Road

## Your Private Country Retreat Awaits

Nestled in the gentle rolling landscape of Lake County lies a rare opportunity: 8.38 pristine acres of high and dry land with generous frontage on County Road 455. This exceptional parcel represents something increasingly precious in central Florida—space to breathe, room to dream, and the freedom to create exactly the life you envision.

#### A Perfect Balance of Accessibility and Tranquility