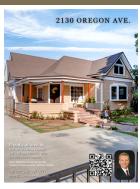

## JUST LISTED - SOUTH WRIGLEY

## 2130 Oregon Ave, Long Beach, CA 90806

- » Beds: 3 | Baths: 4 Full
- » MLS #: PW25131749
- » Single Family | 1,650 ft<sup>2</sup> | Lot: 6,800 ft<sup>2</sup>
- » Gourmet Island-Style Kitchen with Cherrywood Cabinets and Granite Counters
- » Three Bedroom and Three Baths in Main House w/tons of storage
- » More Info: 21300regonAve.com

## \$1,049,000

Enjoy the unique and charming blend of this transitional California Craftsman that Victoria influences make this home really special and a true standout in your community. The many modern upgrades, wrap-around porch, large overhanging eaves, high-pitched roofs, yet simple in design, along with the ever-versatile Studio/Office/Storage space attached to rear of garage & the massive 504 square foot (not included in total SF) Serene Garden Sun Room Oasis, just screams, this is the home you've been waiting for, and you'll fall in love with the attractive curb appeal and pride of Ownership it exudes.