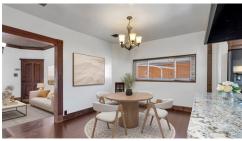

## 2130 Oregon Ave, Long Beach, CA 90806

- » Beds: 3 | Baths: 4 Full
- » MLS #: PW25131749
- » Single Family | 1,650 ft<sup>2</sup> | Lot: 6,800 ft<sup>2</sup>
- » Gourmet Island-Style Kitchen with Cherrywood Cabinets and Granite Counters
- » Three Bedroom and Three Baths in Main House w/tons of storage
- » More Info: 21300regonAve.com

## \$1,049,000

Enjoy the unique and charming blend of this transitional California Craftsman that Victoria influences make this home really special and a true standout in your community. The many modern upgrades, wrap-around porch, large overhanging eaves, high-pitched roofs, yet simple in design, along with the ever-versatile Studio/Office/Storage space attached to rear of garage & the massive 504 square foot (not included in total SF) Serene Garden Sun Room Oasis, just screams, this is the home you've been waiting for, and you'll fall in love with the attractive curb appeal and pride of Ownership it exudes.