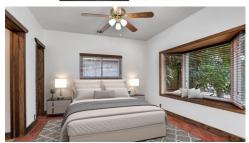

## 2130 Oregon Ave, Long Beach, CA 90806

- » Beds: 3 | Baths: 4 Full
- » MLS #: PW25131749
- » Single Family | 1,650 ft<sup>2</sup> | Lot: 6,800 ft<sup>2</sup>
- » Gourmet Island-Style Kitchen with Cherrywood Cabinets and Granite Counters
- » Three Bedroom and Three Baths in Main House w/tons of storage
- » More Info: 21300regonAve.com

## \$1,049,000

Enjoy the unique and charming blend of this transitional California Craftsman that Victoria influences make this home really special and a true standout in your community. The many modern upgrades, wrap-around porch, large overhanging eaves, high-pitched roofs, yet simple in design, along with the ever-versatile Studio/Office/Storage space attached to rear of garage & the massive 504 square foot (not included in total SF) Serene Garden Sun Room Oasis, just screams, this is the home you've been waiting for, and you'll fall in love with the attractive curb appeal and pride of Ownership it exudes.