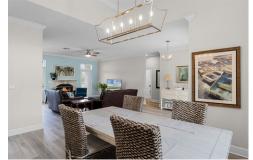

Step inside the main floor, where natural light pours in through double glass doors that lead to a covered 29-foot balcony overlooking the lake. The